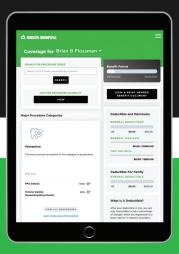

## △ DELTA DENTAL®

Plumbers Local 98

Stay Informed About Your Dental Benefits With Member Portal

Member Portal gives you 24/7 access to important information about your dental benefits.

With Member Portal, you can:

- See which members are covered on your plan, now and in the future
- · Find an in-network dentist
- See common procedures
- Access an online ID card
- View the status of all claims and toggle between different family member claims
- View and print Explanation of Benefits (EOBs)